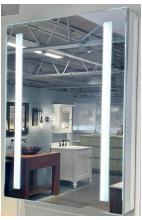

# **LED MEDICINE CABINET**

MODEL#: PHA 1836-1D (1)

### **PHAROS COLLECTION**

### **FEATURES:**

- FOUR ADJUSTABLE 3/8"
  THICK HIGH POLISHED GLASS
  SHELVES.
- INFINITELY ADJUSTABLE SHELVING WITH LOCKDOWN MECHANISM (NO HOLES IN CABINET).
- 165-DEGREE PROPRIETARY SOFT CLOSE HEAVY DUTY HINGES.
- FULL GASKET BEHIND DOOR.
- HIGH RESOLUTION SILVER PLATE GLASS MIRRORS FRONT, BACK OF DOOR AND BACK WALL.
- BACK WALL MIRROR FULLY SEALED.
- PACKED IN FOUR WALL (FOLDED DOUBLE WALL) CORRUGATION.
- BRIGHTNESS: 3300 LUMENS.
- MUST SPECIFY LEFT OR RIGHT DOOR HINGING.