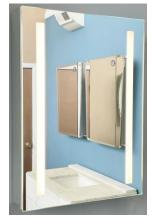

# **LED MEDICINE CABINET**

MODEL#: PHA 1836-1D (1)

### **PHAROS COLLECTION**

### **FEATURES:**

- FOUR ADJUSTABLE 3/8"
  THICK HIGH POLISHED GLASS
  SHELVES.
- INFINITELY ADJUSTABLE SHELVING WITH LOCKDOWN MECHANISM (NO HOLES IN CABINET).
- 165-DEGREE PROPRIETARY SOFT CLOSE HEAVY DUTY HINGES.
- FULL GASKET BEHIND DOOR.
- HIGH RESOLUTION SILVER PLATE GLASS MIRRORS FRONT, BACK OF DOOR AND BACK WALL.
- BACK WALL MIRROR FULLY SEALED.
- PACKED IN FOUR WALL (FOLDED DOUBLE WALL) CORRUGATION.
- BRIGHTNESS: 3300 LUMENS.
- MUST SPECIFY LEFT OR RIGHT DOOR HINGING.